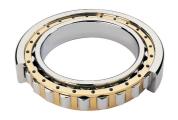

## NJ 2226 EMA-TIMKEN CYLINDRISK RULLELEJE ENRADET MED MESSINGHOLDER

High quality cylindrical roller bearing with machined brass cage from the leading manufacturer TIMKEN. Featuring the TIMKEN EMA design. A premium land-riding cage, unique internal geometries, enhanced surface finishes and a compact design. All this adds up to longer life, improved uptime and reduced maintenance costs.